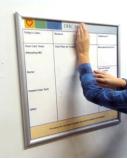

#### **PARTS**

Each system is created in three parts: an easy-to-clean, dry-erase surface, a custom insert underneath, and an anodized aluminum, sturdy frame that snaps open on all four sides to make every board changeable.