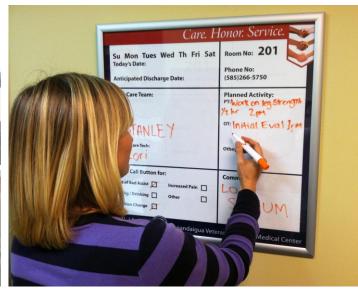

the COMMUNICATION BOARD System may be created with or without accompanying imagery to calm and soothe the viewer. Viewers can clearly see names of care givers, schedules for treatments or activities, dates, or telephone numbers. The combinations are up to you. Promote clearer communication and watch patient satisfaction rise.

## Examples

Customized for Birthing Center at Unity Hospital

Highland Hospital - Hospital wide custom board

Customized Brigham and Women's Surgical Tower

Customized for Thompson Health

Penn board with Plexiglas Photo holders