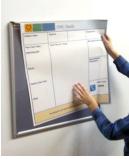

#### **PARTS**

Each system is created in three parts: an easy-to-clean, dry-erase surface, a custom insert underneath, and an anodized aluminum, sturdy frame that snaps open on all four sides to make every board changeable.