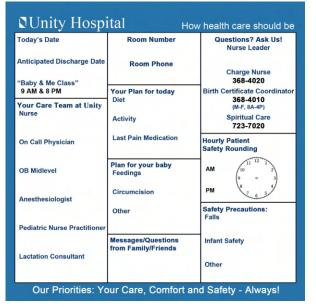

## Examples

Customized for Birthing Center at Unity Hospital

Highland Hospital - Hospital wide custom board

Customized Brigham and Women's Surgical Tower

Customized for Thompson Health

Penn board with Plexiglas Photo holders