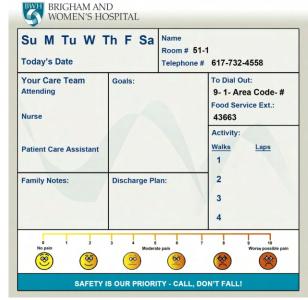

## Examples

Customized for Birthing Center at Unity Hospital

Highland Hospital - Hospital wide custom board

Customized Brigham and Women's Surgical Tower

Customized for Thompson Health

Penn board with Plexiglas Photo holders