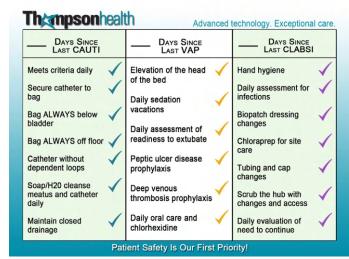

## Examples

Customized for Birthing Center at Unity Hospital

Highland Hospital - Hospital wide custom board

Customized Brigham and Women's Surgical Tower

Customized for Thompson Health

Penn board with Plexiglas Photo holders