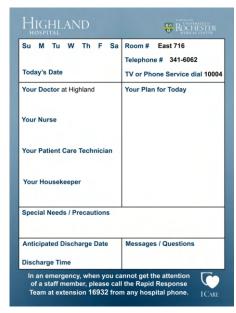

## Examples

Customized for Birthing Center at Unity Hospital

Highland Hospital - Hospital wide custom board

Customized Brigham and Women's Surgical Tower

Customized for Thompson Health

Penn board with Plexiglas Photo holders