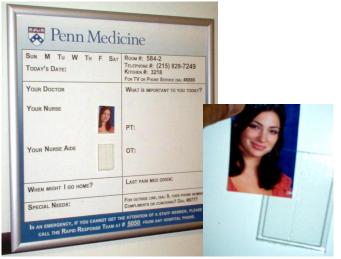

## Examples

Customized for Birthing Center at Unity Hospital

Highland Hospital - Hospital wide custom board

Customized Brigham and Women's Surgical Tower

Customized for Thompson Health

Penn board with Plexiglas Photo holders