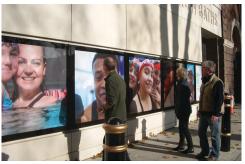

## **VITRUM**Elegant Display Cases

Vitrum is an outdoor, back-illuminated display case system housed in a contemporary frame and glass cover – all secure, watertight, yet superbly easy to update and change.

Vitrum cases are perfectly suited for 24/7 operation in most locations. The puristic design with high-quality material characterizes the overall high product quality and can be integrated into any design.