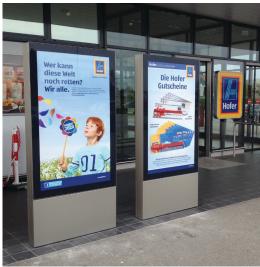

## **VITRUM**Elegant Display Cases

Vitrum is an outdoor, back-illuminated display case system housed in a contemporary frame and glass cover – all secure, watertight, yet superbly easy to update and change.

Vitrum display cases are available as monoliths, or can be wall or post mounted. Add to that singleor double-sided options and a range of standard sizes and finishes and there is a Vitrum to suit most needs.

Vitrum cases are perfectly suited for 24/7 operation in most locations. The puristic design with high-quality material characterizes the overall high product quality and can be integrated into any design.