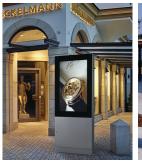

## **VITRUM**Elegant Display Cases

Vitrum is an outdoor, back-illuminated display case system housed in a contemporary frame and glass cover – all secure, watertight, yet superbly easy to update and change.

Vitrum display cases are available as monoliths, or can be wall or post mounted. Add to that singleor double-sided options and a range of standard sizes and finishes and there is a Vitrum to suit most needs.

Vitrum cases are perfectly suited for 24/7 operation in most locations. The puristic design with high-quality material characterizes the overall high product quality and can be integrated into any design.