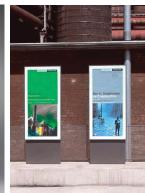

## **VITRUM**Elegant Display Cases

Vitrum is an outdoor, back-illuminated display case system housed in a contemporary frame and glass cover – all secure, watertight, yet superbly easy to update and change.

Vitrum display cases are available as monoliths, or can be wall or post mounted. Add to that singleor double-sided options and a range of standard sizes and finishes and there is a Vitrum to suit most needs.

Vitrum cases are perfectly suited for 24/7 operation in most locations. The puristic design with high-quality material characterizes the overall high product quality and can be integrated into any design.