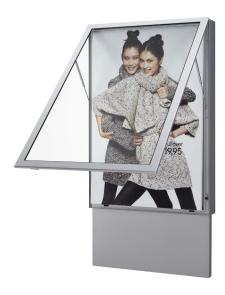

Vitrum display cases are engineered using aluminum profiles and have full toughened glass covers with ceramic printed borders. A unique locking mechanism gives the cases total security, and the top hinged frame with gas cylinders allows easy access when opened.

Vitrum display cases are available as monoliths, or can be wall or post mounted. Add to that singleor double-sided options and a range of standard sizes and finishes and there is a Vitrum to suit most needs.