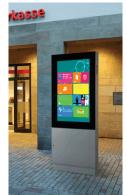

## **VITRUM**Elegant Display Cases

Vitrum is an outdoor, back-illuminated display case system housed in a contemporary frame and glass cover – all secure, watertight, yet superbly easy to update and change.

## **VITRUM**

Elegant Display Cases

For outdoor models, anti-glare glass with UV and IR filter allows for a non-reflective presentation of digital or static information and the special LCD display is easily readable in sunlight.

Touchscreen systems are available on some models.

A specially developed ventilation and heating system allows the use in extreme areas such as ski regions, the railway sector or production facilities with dust pollution and heat.