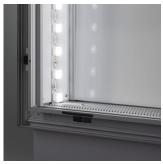

Vitrum cases are offered with either LED or fluorescent backlit illumination or with LCD displays. The LED lighting option uses just one-third of the energy of traditional lighting and offers a guaranteed 50,000 hours of light with no servicing. The unique design of the LED sheet produces an exceptional brightness with even lighting across the whole panel that other forms of lighting cannot match. The LED panel also has an aluminum frame, which cleverly holds the image directly behind the glass, producing a stunning visual effect.