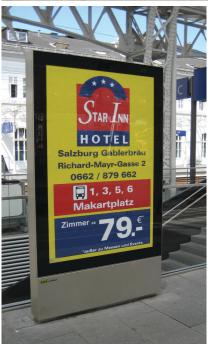

## **VITRUM**

Elegant Display Cases

For outdoor models, anti-glare glass with UV and IR filter allows for a non-reflective presentation of digital or static information and the special LCD display is easily readable in sunlight.

Touchscreen systems are available on some models.

A specially developed ventilation and heating system allows the use in extreme areas such as ski regions, the railway sector or production facilities with dust pollution and heat.