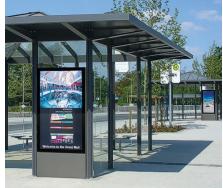

## **VITRUM**Elegant Display Cases

Vitrum is an outdoor, back-illuminated display case system housed in a contemporary frame and glass cover – all secure, watertight, yet superbly easy to update and change.

Vitrum display cases are available as monoliths, or can be wall or post mounted. Add to that singleor double-sided options and a range of standard sizes and finishes and there is a Vitrum to suit most needs.

Vitrum cases are perfectly suited for 24/7 operation in most locations. The puristic design with high-quality material characterizes the overall high product quality and can be integrated into any design.