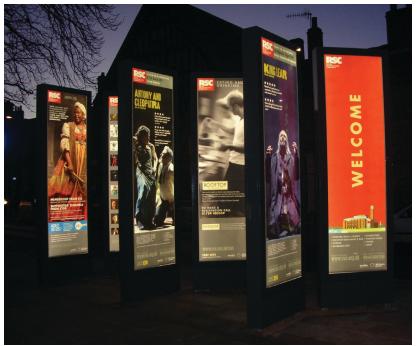

## **VITRUM**Elegant Display Cases

Vitrum is an outdoor, back-illuminated display case system housed in a contemporary frame and glass cover – all secure, watertight, yet superbly easy to update and change.

Vitrum display cases are available as monoliths, or can be wall or post mounted. Add to that singleor double-sided options and a range of standard sizes and finishes and there is a Vitrum to suit most needs.

Vitrum cases are perfectly suited for 24/7 operation in most locations. The puristic design with high-quality material characterizes the overall high product quality and can be integrated into any design.