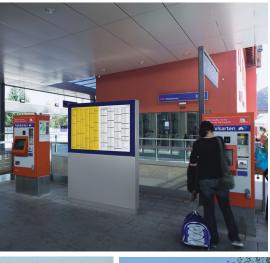

## **VITRUM**

Elegant Display Cases

For outdoor models, anti-glare glass with UV and IR filter allows for a non-reflective presentation of digital or static information and the special LCD display is easily readable in sunlight.

Touchscreen systems are available on some models.

A specially developed ventilation and heating system allows the use in extreme areas such as ski regions, the railway sector or production facilities with dust pollution and heat.