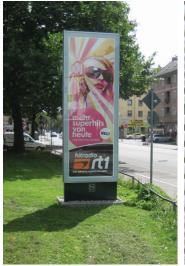

## **VITRUM**Elegant Display Cases

Vitrum is an outdoor, back-illuminated display case system housed in a contemporary frame and glass cover – all secure, watertight, yet superbly easy to update and change.

Vitrum display cases are available as monoliths, or can be wall or post mounted. Add to that singleor double-sided options and a range of standard sizes and finishes and there is a Vitrum to suit most needs.

Vitrum cases are perfectly suited for 24/7 operation in most locations. The puristic design with high-quality material characterizes the overall high product quality and can be integrated into any design.