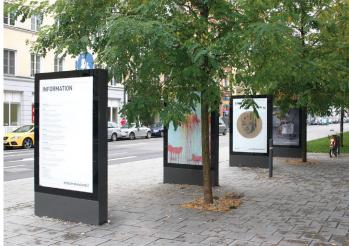

## **VITRUM**Elegant Display Cases

Vitrum is an outdoor, back-illuminated display case system housed in a contemporary frame and glass cover – all secure, watertight, yet superbly easy to update and change.

Vitrum display cases are available as monoliths, or can be wall or post mounted. Add to that singleor double-sided options and a range of standard sizes and finishes and there is a Vitrum to suit most needs.

Vitrum cases are perfectly suited for 24/7 operation in most locations. The puristic design with high-quality material characterizes the overall high product quality and can be integrated into any design.