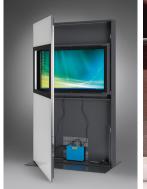

Vitrum display cases are engineered using aluminum profiles and have full toughened glass covers with ceramic printed borders. A unique locking mechanism gives the cases total security, and the top hinged frame with gas cylinders allows easy access when opened.

Vitrum cases are offered with either LED or fluorescent backlit illumination or with LCD displays. The LED lighting option uses just one-third of the energy of traditional lighting and offers a guaranteed 50,000 hours of light with no servicing. The unique design of the LED sheet produces an exceptional brightness with even lighting across the whole panel that other forms of lighting cannot match. The LED panel also has an aluminum frame, which cleverly holds the image directly behind the glass, producing a stunning visual effect.