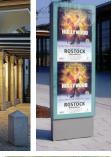

## **VITRUM**Elegant Display Cases

Vitrum is an outdoor, back-illuminated display case system housed in a contemporary frame and glass cover – all secure, watertight, yet superbly easy to update and change.

Vitrum cases are offered with either LED or fluorescent backlit illumination or with LCD displays. The LED lighting option uses just one-third of the energy of traditional lighting and offers a guaranteed 50,000 hours of light with no servicing. The unique design of the LED sheet produces an exceptional brightness with even lighting across the whole panel that other forms of lighting cannot match. The LED panel also has an aluminum frame, which cleverly holds the image directly behind the glass, producing a stunning visual effect.

Vitrum display cases are available as monoliths, or can be wall or post mounted. Add to that singleor double-sided options and a range of standard sizes and finishes and there is a Vitrum to suit most needs.