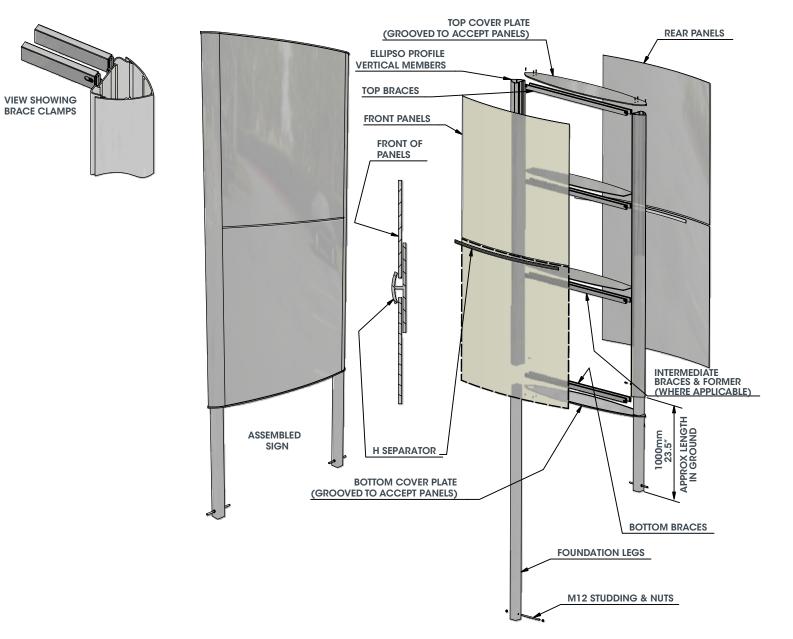

## **TOTEM ELLIPSO** Details

## **TOTEM ELLIPSO** Simplicity in Curves

MATERIALS Maxi endcaps 9.35mm routered aluminum. Mini endcaps 4mm routered aluminum. **INSERTS** Mini accepts 1.0mm panels up to 750mm wide Mini accepts 1.5mm panels for 1000 and 1200mm wide Maxi accepts 1.0mm panels for 750mm wide Maxi accepts 1.5mm panels for 1000 and 1200mm wide Maxi accepts 2.0mm panels for 1500mm wide COLOR TOTEM ELLIPSO can be finished in any B.S., RAL or pantone colour. Posts are also available in silver anodized finish NOTE All TOTEM ELLIPSO signs can be supplied complete with posts, bracing, panels and end caps together with box sections for installation. Alternatively the system can be supplied in component form for assembly by others The size of the concrete foundation will be determined by ground conditions and specific location