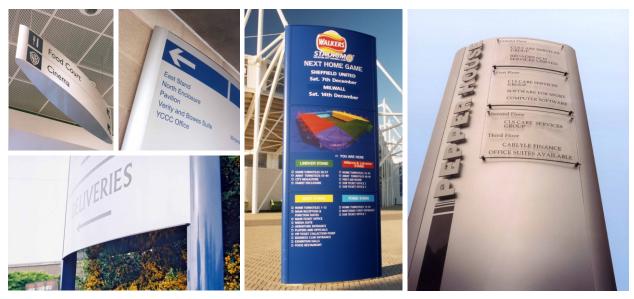

IDENTITY DESIGN SIGNS SOLUTIONS

TOTEM ELLIPSO is a double-sided curved system for internal and external use. It is an easy to assemble, cost effective solution. TOTEM ELLIPSO includes the maxi, a postmounted monolith that can reach nearly 20 feet in height. TOTEM ELLIPSO min can be post mounted, suspended or attached to walls. It is available in posts up to 74 inches in height.

## **TOTEM ELLIPSO** Simplicity in Curves

MATERIALS Maxi endcaps 9.35mm routered aluminum. Mini endcaps 4mm routered aluminum. **INSERTS** Mini accepts 1.0mm panels up to 750mm wide Mini accepts 1.5mm panels for 1000 and 1200mm wide Maxi accepts 1.0mm panels for 750mm wide Maxi accepts 1.5mm panels for 1000 and 1200mm wide Maxi accepts 2.0mm panels for 1500mm wide COLOR TOTEM ELLIPSO can be finished in any B.S., RAL or pantone colour. Posts are also available in silver anodized finish NOTE All TOTEM ELLIPSO signs can be supplied complete with posts, bracing, panels and end caps together with box sections for installation. Alternatively the system can be supplied in component form for assembly by others The size of the concrete foundation will be determined by ground conditions and specific location