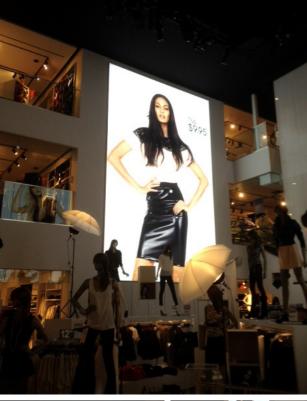

## MODULAR TEXTILE LED LIGHTBOX SYSTEM

Illuminated Textile Lightbox Solutions

This simple and adaptable lightbox system uses dye-sublimated graphics on a fabric that stretches over the frame with 100% of the textile material remaining visible.

## **FEATURES**

- · Custom sizes available
- · Visually frameless effect
- Adaptable for ceiling panels, column cladding or suspended effect
- Fabric faces can be easily changed in minutes due to the ingenious edge-mounting system
- Flexibility allows for marketing campaigns to be introduced easily, with minimum overhead
- The 12v LED illumination gives cost-effective bright illumination at low cost.
- 50,000 hours of LED life means little or no annual service costs
- · Requires no technical skills or tools to update
- Available single sided in wall-mounted, suspended and free-standing
- · Available double-sided in suspended
- Customizable frame colors. White is standard. Can also be made with continuation of a print on sides
- Durable powder-coated frames resist damage
- Modular system means that units can be joined to make larger sizes; ships in modular sizes
- Print management available from IDS. We ensure distribution of materials to the right place at the right time
- Dye-sublimated graphics give rich, attractive image quality with incredible detail
- Interior and protected exterior options available