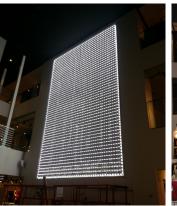

## **FEATURES**

- · Custom sizes available
- · Visually frameless effect
- Adaptable for ceiling panels, column cladding or suspended effect
- Fabric faces can be easily changed in minutes due to the ingenious edge-mounting system
- Flexibility allows for marketing campaigns to be introduced easily, with minimum overhead
- The 12v LED illumination gives cost-effective bright illumination at low cost.
- 50,000 hours of LED life means little or no annual service costs
- · Requires no technical skills or tools to update
- Available single sided in wall-mounted, suspended and free-standing
- · Available double-sided in suspended
- Customizable frame colors. White is standard. Can also be made with continuation of a print on sides
- Durable powder-coated frames resist damage
- Modular system means that units can be joined to make larger sizes; ships in modular sizes
- Print management available from IDS. We ensure distribution of materials to the right place at the right time
- Dye-sublimated graphics give rich, attractive image quality with incredible detail
- Interior and protected exterior options available