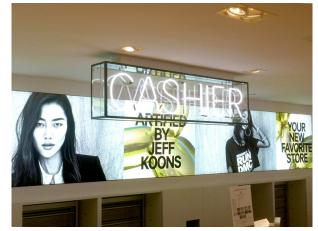

## MODULAR TEXTILE LED LIGHTBOX SYSTEM

Illuminated Textile Lightbox Solutions

This simple and adaptable lightbox system uses dye-sublimated graphics on a fabric that stretches over the frame with 100% of the textile material remaining visible.

## Available as:

- · Free-Standing
- Wall-Mounted
- Suspended

SIMPLE ASSEMBLY WITHOUT **SPECIAL TOOLS** 

PRESS RUBBER LIP OF **TEXTILE PRINT INTO GUIDE GROOVE** 

**ASSEMBLED FRAME** 

**IDEAL FOR FAST** REPLACEMENT OF DESIGNS