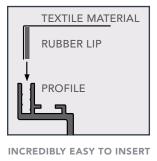

The grooved frame perfectly fits the textile print, which has a rubber lip that stretches in place. This makes for fast replacement without tools, even by non-specialists.

## Available as:

- · Free-Standing
- Wall-Mounted
- Suspended

SIMPLE ASSEMBLY WITHOUT **SPECIAL TOOLS** 

PRESS RUBBER LIP OF **TEXTILE PRINT INTO GUIDE GROOVE** 

**ASSEMBLED FRAME** 

**IDEAL FOR FAST** REPLACEMENT OF DESIGNS