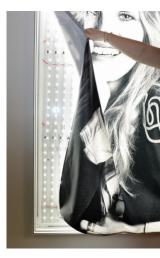

The grooved frame perfectly fits the textile print, which has a rubber lip that stretches in place. This makes for fast replacement without tools, even by non-specialists.

## Available as:

- · Free-Standing
- Wall-Mounted
- Suspended

SIMPLE ASSEMBLY WITHOUT **SPECIAL TOOLS** 

PRESS RUBBER LIP OF **TEXTILE PRINT INTO GUIDE GROOVE** 

**ASSEMBLED FRAME** 

**IDEAL FOR FAST** REPLACEMENT OF DESIGNS