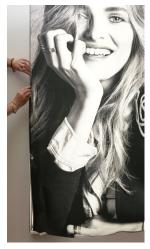

## MODULAR TEXTILE LED LIGHTBOX SYSTEM

Illuminated Textile Lightbox Solutions

This simple and adaptable lightbox system uses dye-sublimated graphics on a fabric that stretches over the frame with 100% of the textile material remaining visible.

The grooved frame perfectly fits the textile print, which has a rubber lip that stretches in place. This makes for fast replacement without tools, even by non-specialists.