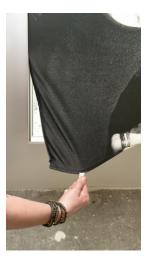

The grooved frame perfectly fits the textile print, which has a rubber lip that stretches in place. This makes for fast replacement without tools, even by non-specialists.

## Available as:

- · Free-Standing
- Wall-Mounted
- Suspended

SIMPLE ASSEMBLY WITHOUT **SPECIAL TOOLS** 

PRESS RUBBER LIP OF **TEXTILE PRINT INTO GUIDE GROOVE** 

**ASSEMBLED FRAME** 

**IDEAL FOR FAST** REPLACEMENT OF DESIGNS