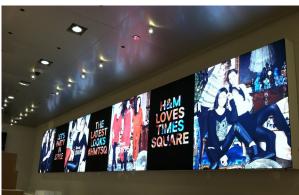

## **FEATURES**

- · Custom sizes available
- · Visually frameless effect
- Adaptable for ceiling panels, column cladding or suspended effect
- Fabric faces can be easily changed in minutes due to the ingenious edge-mounting system
- Flexibility allows for marketing campaigns to be introduced easily, with minimum overhead
- The 12v LED illumination gives cost-effective bright illumination at low cost.
- 50,000 hours of LED life means little or no annual service costs
- · Requires no technical skills or tools to update
- Available single sided in wall-mounted, suspended and free-standing
- · Available double-sided in suspended
- Customizable frame colors. White is standard. Can also be made with continuation of a print on sides
- Durable powder-coated frames resist damage
- Modular system means that units can be joined to make larger sizes; ships in modular sizes
- Print management available from IDS. We ensure distribution of materials to the right place at the right time
- Dye-sublimated graphics give rich, attractive image quality with incredible detail
- Interior and protected exterior options available