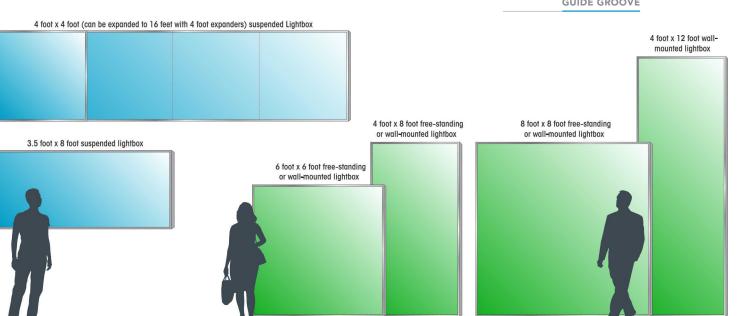

## Available as:

- · Free-Standing
- Wall-Mounted
- Suspended

SIMPLE ASSEMBLY WITHOUT **SPECIAL TOOLS** 

PRESS RUBBER LIP OF **TEXTILE PRINT INTO GUIDE GROOVE** 

**ASSEMBLED FRAME** 

**IDEAL FOR FAST** REPLACEMENT OF DESIGNS

## **FEATURES**

- · Custom sizes available
- · Visually frameless effect
- Adaptable for ceiling panels, column cladding or suspended effect
- Fabric faces can be easily changed in minutes due to the ingenious edge-mounting system
- Flexibility allows for marketing campaigns to be introduced easily, with minimum overhead
- The 12v LED illumination gives cost-effective bright illumination at low cost.
- 50,000 hours of LED life means little or no annual service costs
- · Requires no technical skills or tools to update
- Available single sided in wall-mounted, suspended and free-standing
- · Available double-sided in suspended
- Customizable frame colors. White is standard. Can also be made with continuation of a print on sides
- Durable powder-coated frames resist damage
- Modular system means that units can be joined to make larger sizes; ships in modular sizes
- Print management available from IDS. We ensure distribution of materials to the right place at the right time
- Dye-sublimated graphics give rich, attractive image quality with incredible detail
- Interior and protected exterior options available