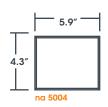

## **NEWAGE**

## Timeless into the future



**MATERIALS** 

Frame: 1/8" Width x 1/4" Depth aluminum extrusion

Lens: clear matte (non-glare) acrylic

**INSERTS** 

Printing methods: Ink Jet, Laser, Digital Print

Printable surfaces: paper, clear acetate, frosted polyester film

MOUNTING

Removable d/s tape: suitable for most wall surfaces

VHB d/s tape: extended security and suitable for mounting to glass Countersunk holes: to mechanically secure sign to surface of wall Suspension mount: sign hangs from cables secured to ceiling

NOTE

Projecting mount: mechanically secured to surface of wall

Freestanding: sign attached to weighted base

For ADA compliance, tactile letters and Grade II Braille applied



# IDENTITY DESIGN SIGNS SOLUTIONS

# NEWAGE

# Details

#### **Door Signs**













### **Directory Signs**