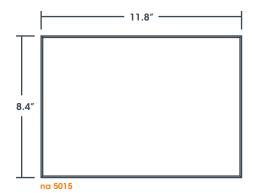

future



**MATERIALS** 

Frame: 1/8" Width x 1/4" Depth aluminum extrusion

Lens: clear matte (non-glare) acrylic

**INSERTS** 

Printing methods: Ink Jet, Laser, Digital Print

Printable surfaces: paper, clear acetate, frosted polyester film

MOUNTING

Removable d/s tape: suitable for most wall surfaces

VHB d/s tape: extended security and suitable for mounting to glass Countersunk holes: to mechanically secure sign to surface of wall Suspension mount: sign hangs from cables secured to ceiling

NOTE

Projecting mount: mechanically secured to surface of wall

Freestanding: sign attached to weighted base

For ADA compliance, tactile letters and Grade II Braille applied



# IDENTITY DESIGN SIGNS SOLUTIONS

# NEWAGE

# Details

#### **Door Signs**













### **Directory Signs**