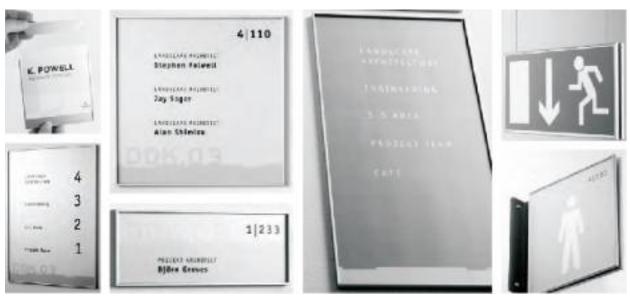

IDENTITY
DESIGN
SIGNS
SOLUTIONS

Its timeless design makes NEWAGE a new standard for slim modular sign systems. NEWAGE signs focus on the frame with a thin sophisticated design that can be part of a range of options including ADA, desk mount, directory, freestanding, projected or suspended. Adaptable to nearly any environment inserts can be printed on nearly any printer and changed quickly.

## **NEWAGE**

## Timeless into the future



**MATERIALS** 

Frame: 1/8" Width x 1/4" Depth aluminum extrusion

Lens: clear matte (non-glare) acrylic

**INSERTS** 

Printing methods: Ink Jet, Laser, Digital Print

Printable surfaces: paper, clear acetate, frosted polyester film

MOUNTING

Removable d/s tape: suitable for most wall surfaces

VHB d/s tape: extended security and suitable for mounting to glass Countersunk holes: to mechanically secure sign to surface of wall Suspension mount: sign hangs from cables secured to ceiling

NOTE

Projecting mount: mechanically secured to surface of wall

Freestanding: sign attached to weighted base

For ADA compliance, tactile letters and Grade II Braille applied



# IDENTITY DESIGN SIGNS SOLUTIONS

# NEWAGE

# Details

#### **Door Signs**













### **Directory Signs**