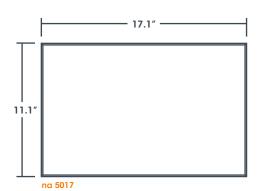

uture



**MATERIALS** 

Frame: 1/8" Width x 1/4" Depth aluminum extrusion

Lens: clear matte (non-glare) acrylic

**INSERTS** 

Printing methods: Ink Jet, Laser, Digital Print

Printable surfaces: paper, clear acetate, frosted polyester film

MOUNTING

Removable d/s tape: suitable for most wall surfaces

VHB d/s tape: extended security and suitable for mounting to glass Countersunk holes: to mechanically secure sign to surface of wall Suspension mount: sign hangs from cables secured to ceiling

NOTE

Projecting mount: mechanically secured to surface of wall

Freestanding: sign attached to weighted base

For ADA compliance, tactile letters and Grade II Braille applied



# IDENTITY DESIGN SIGNS SOLUTIONS

# NEWAGE

# Details

#### **Door Signs**













### **Directory Signs**