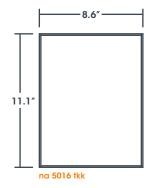

he future



**MATERIALS** 

Frame: 1/8" Width x 1/4" Depth aluminum extrusion

Lens: clear matte (non-glare) acrylic

**INSERTS** 

Printing methods: Ink Jet, Laser, Digital Print

Printable surfaces: paper, clear acetate, frosted polyester film

MOUNTING

Removable d/s tape: suitable for most wall surfaces

VHB d/s tape: extended security and suitable for mounting to glass Countersunk holes: to mechanically secure sign to surface of wall Suspension mount: sign hangs from cables secured to ceiling

NOTE

Projecting mount: mechanically secured to surface of wall

Freestanding: sign attached to weighted base

For ADA compliance, tactile letters and Grade II Braille applied



# IDENTITY DESIGN SIGNS SOLUTIONS

# NEWAGE

# Details

#### **Door Signs**













### **Directory Signs**