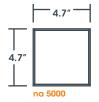

## Timeless into the future

**MATERIALS** 

Frame: 1/8" Width x 1/4" Depth aluminum extrusion

Lens: clear matte (non-glare) acrylic

**INSERTS** 

Printing methods: Ink Jet, Laser, Digital Print

Printable surfaces: paper, clear acetate, frosted polyester film