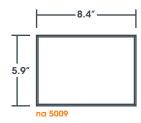

*NEWAGE**

## Timeless into the future



**MATERIALS** 

Frame: 1/8" Width x 1/4" Depth aluminum extrusion

Lens: clear matte (non-glare) acrylic

**INSERTS** 

Printing methods: Ink Jet, Laser, Digital Print

Printable surfaces: paper, clear acetate, frosted polyester film

MOUNTING

Removable d/s tape: suitable for most wall surfaces

VHB d/s tape: extended security and suitable for mounting to glass Countersunk holes: to mechanically secure sign to surface of wall Suspension mount: sign hangs from cables secured to ceiling

NOTE

Projecting mount: mechanically secured to surface of wall

Freestanding: sign attached to weighted base

For ADA compliance, tactile letters and Grade II Braille applied



# IDENTITY DESIGN SIGNS SOLUTIONS

# NEWAGE

# Details

#### **Door Signs**













### **Directory Signs**