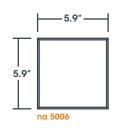

**NEWAGE**

## Timeless into the future



**MATERIALS** 

Frame: 1/8" Width x 1/4" Depth aluminum extrusion

Lens: clear matte (non-glare) acrylic

**INSERTS** 

Printing methods: Ink Jet, Laser, Digital Print

Printable surfaces: paper, clear acetate, frosted polyester film

MOUNTING

Removable d/s tape: suitable for most wall surfaces

VHB d/s tape: extended security and suitable for mounting to glass Countersunk holes: to mechanically secure sign to surface of wall Suspension mount: sign hangs from cables secured to ceiling

NOTE

Projecting mount: mechanically secured to surface of wall

Freestanding: sign attached to weighted base

For ADA compliance, tactile letters and Grade II Braille applied



# IDENTITY DESIGN SIGNS SOLUTIONS

# NEWAGE

# Details

#### **Door Signs**













### **Directory Signs**