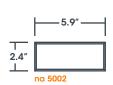

## **NEWAGE**

## Timeless into the future



**MATERIALS** 

Frame: 1/8" Width x 1/4" Depth aluminum extrusion

Lens: clear matte (non-glare) acrylic

**INSERTS** 

Printing methods: Ink Jet, Laser, Digital Print

Printable surfaces: paper, clear acetate, frosted polyester film

MOUNTING

Removable d/s tape: suitable for most wall surfaces

VHB d/s tape: extended security and suitable for mounting to glass Countersunk holes: to mechanically secure sign to surface of wall Suspension mount: sign hangs from cables secured to ceiling

NOTE

Projecting mount: mechanically secured to surface of wall

Freestanding: sign attached to weighted base

For ADA compliance, tactile letters and Grade II Braille applied



# IDENTITY DESIGN SIGNS SOLUTIONS

# NEWAGE

# Details

#### **Door Signs**













### **Directory Signs**