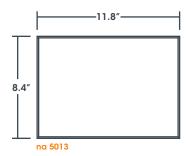

the future



**MATERIALS** 

Frame: 1/8" Width x 1/4" Depth aluminum extrusion

Lens: clear matte (non-glare) acrylic

**INSERTS** 

Printing methods: Ink Jet, Laser, Digital Print

Printable surfaces: paper, clear acetate, frosted polyester film

MOUNTING

Removable d/s tape: suitable for most wall surfaces

VHB d/s tape: extended security and suitable for mounting to glass Countersunk holes: to mechanically secure sign to surface of wall Suspension mount: sign hangs from cables secured to ceiling

NOTE

Projecting mount: mechanically secured to surface of wall

Freestanding: sign attached to weighted base

For ADA compliance, tactile letters and Grade II Braille applied



# IDENTITY DESIGN SIGNS SOLUTIONS

# NEWAGE

# Details

#### **Door Signs**













### **Directory Signs**