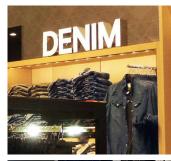

## IDENTITY DESIGN SIGNS SOLUTIONS

Custom fabricated lightboxes have a multitude of applications, including interior and exterior graphic walls, trade show and retail displays, exhibitions and donor recognition programs. In addition to a range of standard size lightboxes, ID Signsystems can build custom fabricated lightboxes in any size, shape or graphic approach. Lightboxes can be integrated into fixtures, signs and displays.

Fabricated in any depth over 3.75" (85mm), custom lightboxes can be created with dyesublimated printed stretch fabric or more durable Plexiglas surfaces. In addition, customized lighting approaches can be used, including DMX controlled RGB lighting that can be easily changed or made into a dynamic color system.

## **RETAIL DISPLAY & NAVIGATION SYSTEMS**

Endless Possibilities