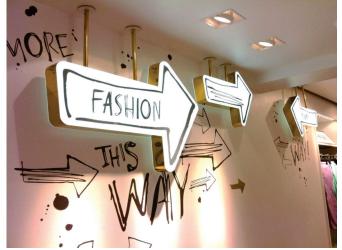

## IDENTITY DESIGN SIGNS SOLUTIONS

Custom fabricated lightboxes have a multitude of applications, including interior and exterior graphic walls, trade show and retail displays, exhibitions and donor recognition programs. In addition to a range of standard size lightboxes, ID Signsystems can build custom fabricated lightboxes in any size, shape or graphic approach. Lightboxes can be integrated into fixtures, signs and displays.

Fabricated in any depth over 3.75" (85mm), custom lightboxes can be created with dyesublimated printed stretch fabric or more durable Plexiglas surfaces. In addition, customized lighting approaches can be used, including DMX controlled RGB lighting that can be easily changed or made into a dynamic color system.

## **RETAIL DISPLAY & NAVIGATION SYSTEMS**

Endless Possibilities