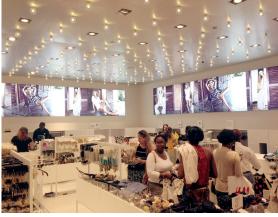

## IDENTITY DESIGN SIGNS SOLUTIONS

Custom fabricated lightboxes have a multitude of applications, including interior and exterior graphic walls, trade show and retail displays, exhibitions and donor recognition programs. In addition to a range of standard size lightboxes, ID Signsystems can build custom fabricated lightboxes in any size, shape or graphic approach. Lightboxes can be integrated into fixtures, signs and displays.

Fabricated in any depth over 3.75" (85mm), custom lightboxes can be created with dyesublimated printed stretch fabric or more durable Plexiglas surfaces. In addition, customized lighting approaches can be used, including DMX controlled RGB lighting that can be easily changed or made into a dynamic color system.

## **RETAIL DISPLAY & NAVIGATION SYSTEMS**

Endless Possibilities