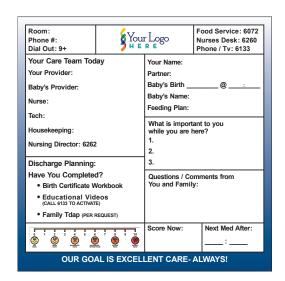

#### SPECIALIZED UNIT BOARDS

# Customized boards meet the specific needs of your various units.

From labor and delivery to children's vascular care to restorative neurology, a custom board in your units lets patients know that they are receiving the best specialized care. Unique fields also address concerns specific to each unit, such as the baby's feeding plan or a heart diagram for doctors to illustrate issues and procedures.

24" X 24" BIRTHING BOARD

24" X 24" NEUROLOGY & REHABILITATION BOARD