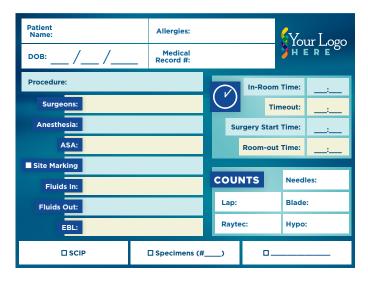

#### **COMPLIANCE BOARDS**

## Quickly communicate exact procedure information to all team members.

Our custom compliance boards are a simple solution that meet your everyday operational requirements. Their use and implementation is a best practice to enhance your patient safety and your compliance with National Patient Safety Goals. Problems with communication was the second leading cause of "wrong-patient, wrong-site, wrong-procedure" sentinel events (2004 - 2Q 2014).\*

48" X 36"OPERATING ROOM COMPLIANCE BOARD

24" X 24" WORLD HEALTH ORGANIZATION
SURGICAL SAFETY CHECKLIST