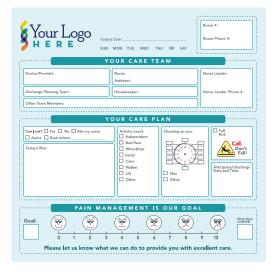

#### SPECIALIZED UNIT BOARDS

# Customized boards meet the specific needs of your various units.

From labor and delivery to children's vascular care to restorative neurology, a custom board in your units lets patients know that they are receiving the best specialized care. Unique fields also address concerns specific to each unit, such as the baby's feeding plan or a heart diagram for doctors to illustrate issues and procedures.

24" X 24" BIRTHING BOARD

24" X 24" NEUROLOGY & REHABILITATION BOARD