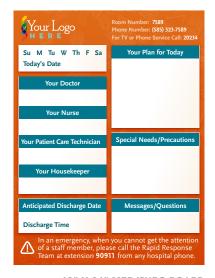

#### MED/SURG BOARDS

# All inserts are customized to fit the specific needs of your facility.

A standard med/surg board can include as much or as little information as you see fit. Boards can be unique to each room, with the specific room and phone numbers, and can include elements such as pain scales, rounding schedules or any other desired information. Add logos and custom branding specific to your facility.

18" X 24" MED/SURG BOARD

24" X 24" MED/SURG BOARD WITH PAIN SCALE