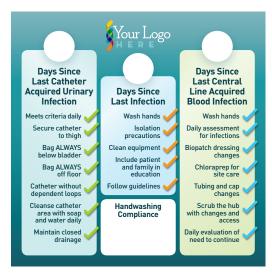

#### **PREVENTION BOARDS**

Keep a focus on prevention and create a culture of safety with the IDS award winning Prevention Board.

Proven effectiveness for checklist steps to prevent falls, pressure ulcers and multiple infections such as CAUI to CLABI.

24" X 24" FALL & ULCER PREVENTION BOARD

24" X 24" INFECTION PREVENTION BOARD