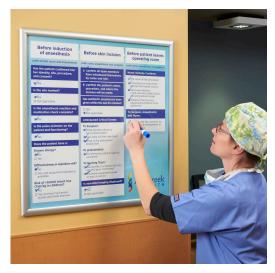

#### **COMPLIANCE BOARDS**

## Quickly communicate exact procedure information to all team members.

Our custom compliance boards are a simple solution that meet your everyday operational requirements. Their use and implementation is a best practice to enhance your patient safety and your compliance with National Patient Safety Goals. Problems with communication was the second leading cause of "wrong-patient, wrong-site, wrong-procedure" sentinel events (2004 - 2Q 2014).\*

48" X 36"OPERATING ROOM COMPLIANCE BOARD

24" X 24" WORLD HEALTH ORGANIZATION
SURGICAL SAFETY CHECKLIST