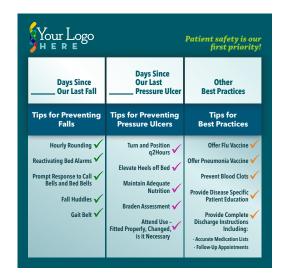

#### **PREVENTION BOARDS**

Keep a focus on prevention and create a culture of safety with the IDS award winning Prevention Board.

Proven effectiveness for checklist steps to prevent falls, pressure ulcers and multiple infections such as CAUI to CLABI.

24" X 24" FALL & ULCER PREVENTION BOARD

24" X 24" INFECTION PREVENTION BOARD